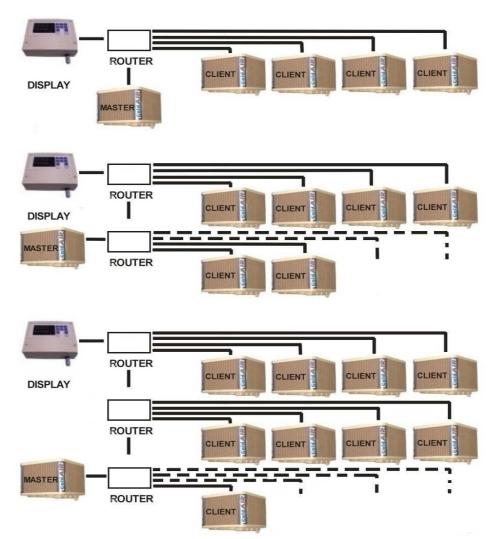

|               | ColdAIR |               |  |
|---------------|---------|---------------|--|
| Impresind srl |         | pagina 1 di 1 |  |

Through only one Control Panel (Display) it's possible to manage more than one Cold Air evaporative cooler connecting into the system one or more Router Module.

The system is composed of:

- 1 Display
- 1 Cold Air evaporative cooler as Master

Until 4 Cold Air evaporative coolers as Client for each Router (max 3 Routers)

## Notes

Only the Display can feels temperature and U.R. of the environment so you'll have to think it over when you're studying the right number and the position of the coolers. The max distance between Router and the cooler is 200 mt.

Example of connections (1 Router (max 5 coolers) - 2 Routers (max 9 coolers) - 3 Routers (max 13 coolers)